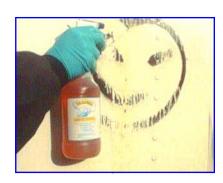

## Just follow these *SIMPLE* steps:

- 1. Spray *TAGAWAY*® onto the graffiti.
- 2. Let TAGAWAY® soak 10-15 seconds. Soak time will vary according to the type of graffiti and the surface it is on.
- 3. Wipe away graffiti with towel.