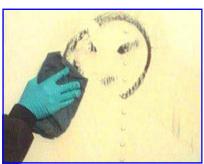

## Just follow these *SIMPLE* steps:

- 1. Spray *TAGAWAY*® onto the graffiti.
- 2. Let TAGAWAY® soak 10-15 seconds. Soak time will vary according to the type of graffiti and the surface it is on.
- 3. Wipe away graffiti with towel.